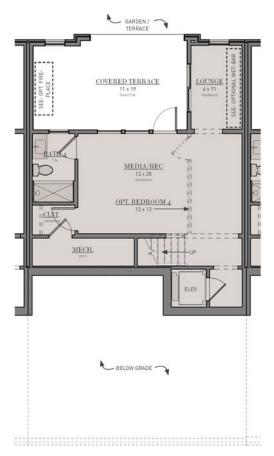

## THE BRIAR

3 Bedrooms + 4.5 Bathrooms Optional 4th Bedroom 3,419 square feet

MAIN LEVEL

## THE BRIAR

3 Bedrooms + 4.5 Bathrooms Optional 4th Bedroom 3.419 square feet