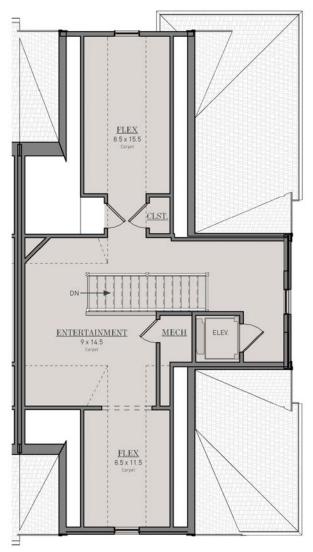

## THE BRIAR END

3 Bedrooms + 4.5 Bathrooms Optional 4th Bedroom 3,565 square feet

T H I R D F L O O R

FOURTH FLOOR

Figures reflecting size, square footage, and other dimensions are estimates: actual construction may vary. Size/square footage and price of your home may vary based on options selected. Floor plans may vary according to elevation. Prices, plans, dimensions, features, specifications, materials, and availability of homes or communities are subject to change without notice or obligation. Please contact us to verify current information. They may differ from completed improvements and may change without notice.