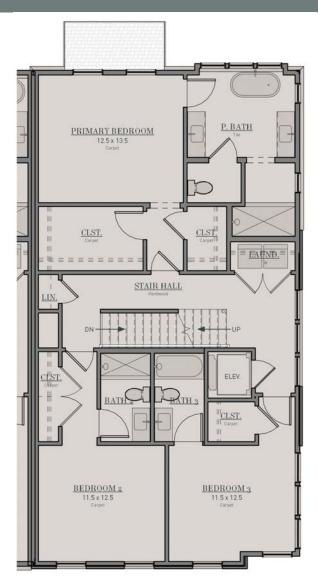

## THE BRIAR END

3 Bedrooms + 4.5 Bathrooms Optional 4th Bedroom 3,565 square feet

T H I R D F L O O R

FOURTH FLOOR

Figures reflecting size, square footage, and other dimensions are estimates: actual construction may vary. Size/square footage and price of your home may vary based on options selected. Floor plans may vary according to elevation. Prices, plans, dimensions, features, specifications, materials, and availability of homes or communities are subject to change without notice or obligation. Please contact us to verify current information. They may differ from completed improvements and may change without notice.