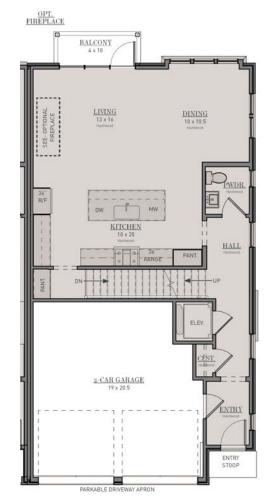

## THE BRIAR END

3 Bedrooms + 4.5 Bathrooms Optional 4th Bedroom 3,565 square feet

## GROUND FLOOR







MAIN LEVEL



## THE BRIAR END

3 Bedrooms + 4.5 Bathrooms Optional 4th Bedroom 3,565 square feet

T H I R D F L O O R





FOURTH FLOOR

Figures reflecting size, square footage, and other dimensions are estimates: actual construction may vary. Size/square footage and price of your home may vary based on options selected. Floor plans may vary according to elevation. Prices, plans, dimensions, features, specifications, materials, and availability of homes or communities are subject to change without notice or obligation. Please contact us to verify current information. They may differ from completed improvements and may change without notice.