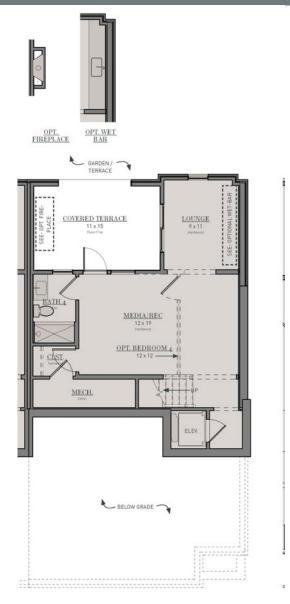

## THE BRIAR END

3 Bedrooms + 4.5 Bathrooms Optional 4th Bedroom 3,565 square feet

## GROUND FLOOR

MAIN LEVEL